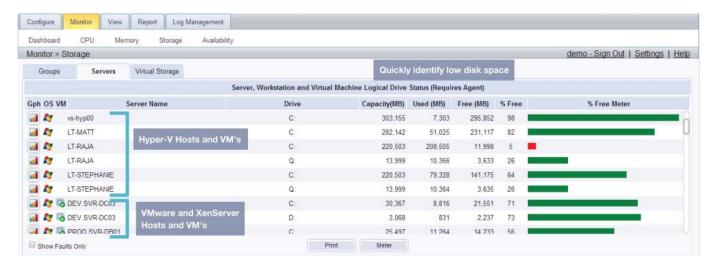

"We selected Goliath Technologies for several reasons. The most important of which was that Goliath's solutions provided a clear vision for proactive IT Operations and enabled us to quickly gain deeper insight into our virtual environments."

Hunter McFadden CEO, GreenQube

www.goliathtechnologies.com





# **Proactive Performance Monitoring for Microsoft Hyper-V**

With Goliath, you can improve application availability and eliminate blind spots and false positives, while reducing the complexity of your Microsoft Hyper-V virtual environment by using one product to monitor your Host, VM's, Application, OS, and Hardware.

# Five Layers of Visibility - Hardware, Hyper-V, VM, OS, and Applications



## **Correlate CPU and Memory Utilization**





#### **Quickly Identify Low Disk Space**



### Track CPU Usage for all Hosts and VMs at a Glance



#### Trend Memory Usage for all Hosts and VM's





#### Alert Resolution Feature to Ensure Consistent Remediation



#### Set Notification Intervals and Escalation Conditions Eliminate Alert Storms



### **Real-Time Heat Map**