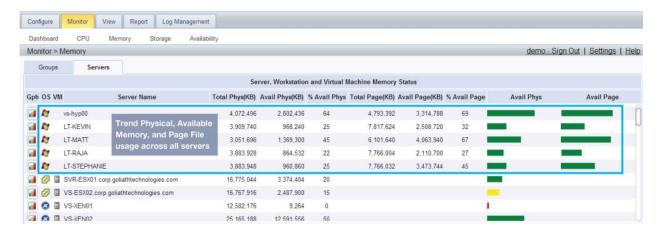

lutions provided a clear vision for proactive IT Operations and enabled us to quickly gain deeper insight into our virtual environments."

Hunter McFadden CEO, GreenQube

www.goliathtechnologies.com





# **Proactive Performance Monitoring for Microsoft Hyper-V**

With Goliath, you can improve application availability and eliminate blind spots and false positives, while reducing the complexity of your Microsoft Hyper-V virtual environment by using one product to monitor your Host, VM's, Application, OS, and Hardware.

# Five Layers of Visibility - Hardware, Hyper-V, VM, OS, and Applications



## **Correlate CPU and Memory Utilization**





#### **Quickly Identify Low Disk Space**



### Track CPU Usage for all Hosts and VMs at a Glance



#### Trend Memory Usage for all Hosts and VM's





#### Alert Resolution Feature to Ensure Consistent Remediation



#### Set Notification Intervals and Escalation Conditions Eliminate Alert Storms



### **Real-Time Heat Map**