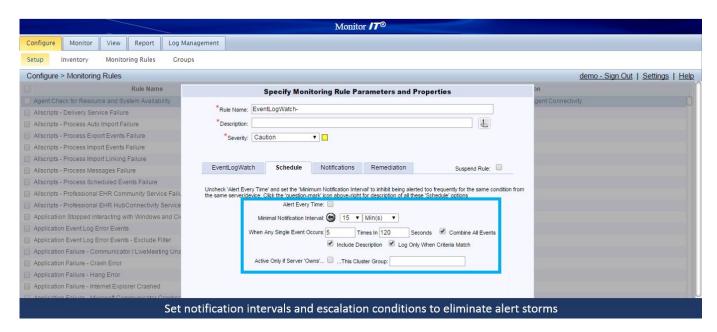

#### Set Notification Intervals and Escalation Conditions Eliminate Alert Storms