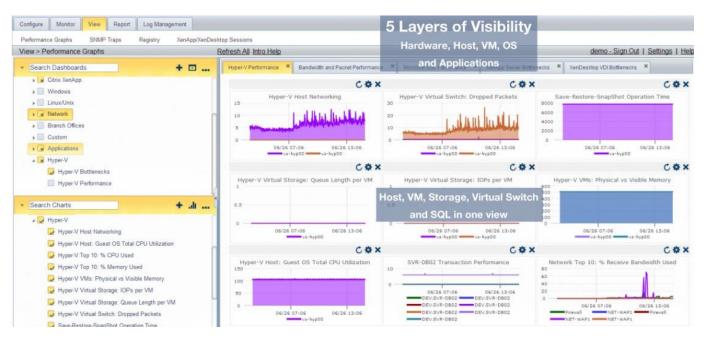

ce Monitoring for Microsoft Hyper-V

"Quickly gain deeper insight into virtual environments"



"We selected Goliath Technologies for several reasons. The most important of which was that Goliath's solutions provided a clear vision for proactive IT Operations and enabled us to quickly gain deeper insight into our virtual environments."

Hunter McFadden CEO, GreenQube

www.goliathtechnologies.com





# **Proactive Performance Monitoring for Microsoft Hyper-V**

With Goliath, you can improve application availability and eliminate blind spots and false positives, while reducing the complexity of your Microsoft Hyper-V virtual environment by using one product to monitor your Host, VM's, Application, OS, and Hardware.

# Five Layers of Visibility - Hardware, Hyper-V, VM, OS, and Applications



## **Correlate CPU and Memory Utilization**





#### **Quickly Identify Low Disk Space**



### Track CPU Usage for all Hosts and VMs at a Glance



#### Trend Memory Usage for all Hosts and VM's





#### Alert Resolution Feature to Ensure Consistent Remediation



#### Set Notification Intervals and Escalation Conditions Eliminate Alert Storms



### **Real-Time Heat Map**