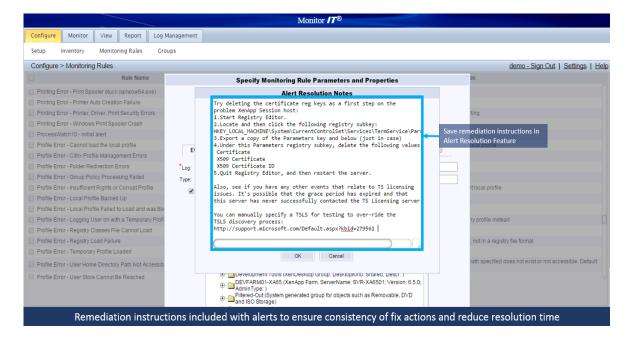

led us to quickly gain deeper insight into our virtual environments."

Hunter McFadden CEO, GreenQube

www.goliathtechnologies.com





# **Proactive Performance Monitoring for Microsoft Hyper-V**

With Goliath, you can improve application availability and eliminate blind spots and false positives, while reducing the complexity of your Microsoft Hyper-V virtual environment by using one product to monitor your Host, VM's, Application, OS, and Hardware.

# Five Layers of Visibility - Hardware, Hyper-V, VM, OS, and Applications



## **Correlate CPU and Memory Utilization**





#### **Quickly Identify Low Disk Space**



### Track CPU Usage for all Hosts and VMs at a Glance



#### Trend Memory Usage for all Hosts and VM's





#### Alert Resolution Feature to Ensure Consistent Remediation



#### Set Notification Intervals and Escalation Conditions Eliminate Alert Storms



### **Real-Time Heat Map**