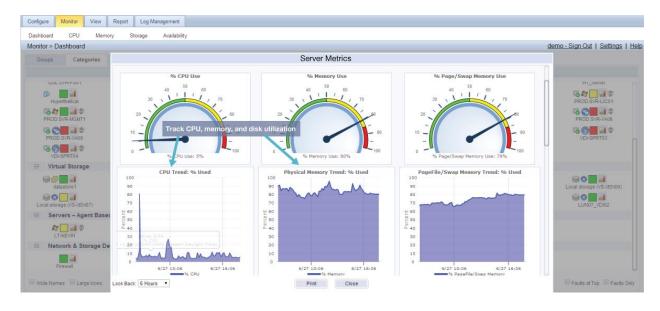

## **Correlate CPU and Memory Utilization**

### Track CPU Usage for all Hosts and VMs at a Glance

#### Trend Memory Usage for all Hosts and VM's