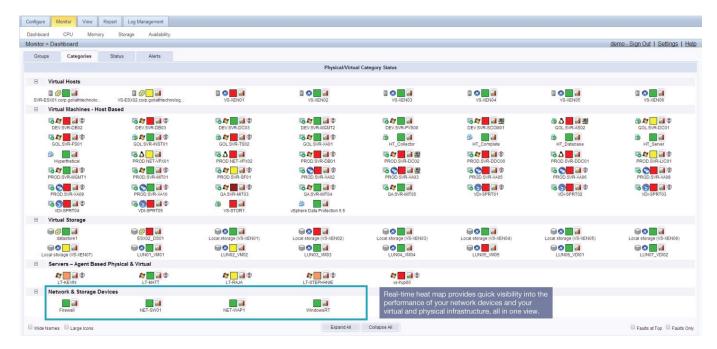

technologies.com





# **Proactive Performance Monitoring for Microsoft Hyper-V**

With Goliath, you can improve application availability and eliminate blind spots and false positives, while reducing the complexity of your Microsoft Hyper-V virtual environment by using one product to monitor your Host, VM's, Application, OS, and Hardware.

# Five Layers of Visibility - Hardware, Hyper-V, VM, OS, and Applications



## **Correlate CPU and Memory Utilization**





#### **Quickly Identify Low Disk Space**



### Track CPU Usage for all Hosts and VMs at a Glance



#### Trend Memory Usage for all Hosts and VM's





#### Alert Resolution Feature to Ensure Consistent Remediation



#### Set Notification Intervals and Escalation Conditions Eliminate Alert Storms



### **Real-Time Heat Map**