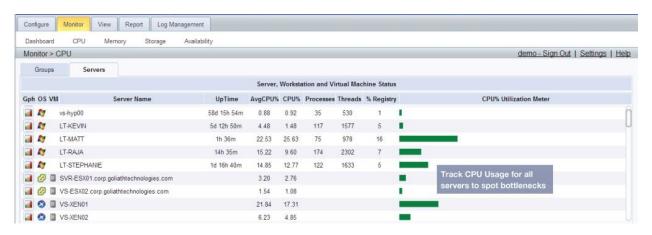

The most important of which was that Goliath's solutions provided a clear vision for proactive IT Operations and enabled us to quickly gain deeper insight into our virtual environments."

Hunter McFadden CEO, GreenQube

www.goliathtechnologies.com





# **Proactive Performance Monitoring for Microsoft Hyper-V**

With Goliath, you can improve application availability and eliminate blind spots and false positives, while reducing the complexity of your Microsoft Hyper-V virtual environment by using one product to monitor your Host, VM's, Application, OS, and Hardware.

# Five Layers of Visibility - Hardware, Hyper-V, VM, OS, and Applications



## **Correlate CPU and Memory Utilization**





#### **Quickly Identify Low Disk Space**



### Track CPU Usage for all Hosts and VMs at a Glance



#### Trend Memory Usage for all Hosts and VM's





#### Alert Resolution Feature to Ensure Consistent Remediation



#### Set Notification Intervals and Escalation Conditions Eliminate Alert Storms



### **Real-Time Heat Map**